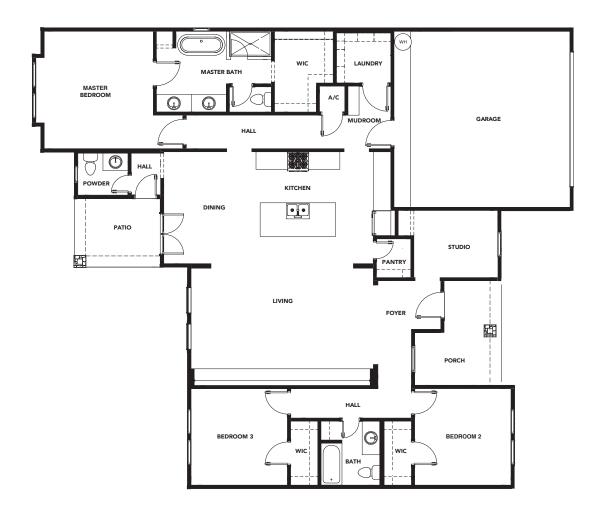

## THE STARLING

2077 SQUARE FEET - FROM \$370,000

Featuring gorgeous vaulted ceilings with cedar beams in the open living space, Starling offers distinctive style at an affordable price. At 2077 square feet, including a flex room and large laundry room, this three-bedroom, two and one-half bathroom home makes the most of its space.

## FEATURES

- ~ Energy Efficient
- ~ Spacious Ten-foot Ceilings
- ~ Six-inch Baseboards
- ~ Quartz Countertops
- ~ Hardwood or Luxury

  Laminate Flooring
- ~ Bedroom Ceiling Fans
- ~ Master Bath Garden Tub
- ~ Luxury Tile Showers
- ~ Framed Bathroom Mirrors
- ~ Native Texas Landscaping

FROM CONSTRUCTION TO MATERIALS, OUR SERVICE-ORIENTED TEAM, BUILDS YOUR HOME WITH THE CARE WE DO OUR OWN.

Sight angles allow you to enjoy both the interior and exterior views of your home. Space configurations maximize efficiency while offering both a sense of privacy and connection.