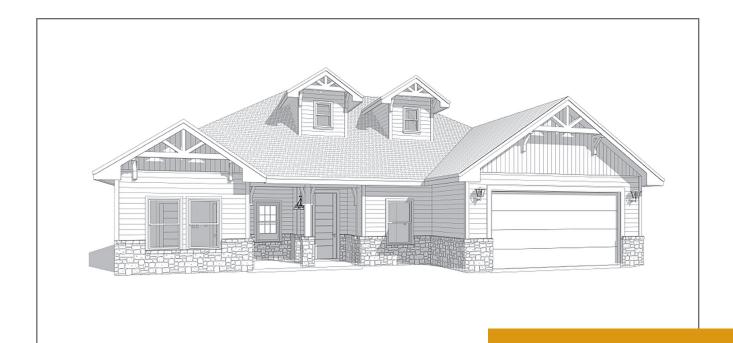

## THE STARLING

2077 SQUARE FEET - FROM \$370,000

Featuring gorgeous vaulted ceilings with cedar beams in the open living space, Starling offers distinctive style at an affordable price. At 2077 square feet, including a flex room and large laundry room, this three-bedroom, two and one-half bathroom home makes the most of its space.