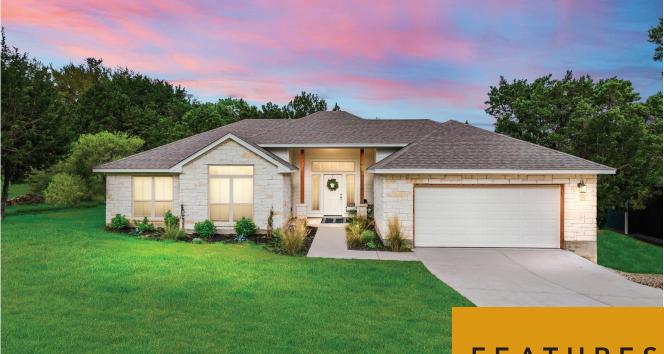

## THE SPARROW

2081 SQUARE FEET - FROM \$315,000

With three bedrooms, two bathrooms, and a flex room off an open living space, this 2081 square foot home offers your growing family plenty of space to enjoy life.

Features include an open kitchen, living, and dining room layout. The master bedroom connects to a luxurious bath and an expansive walk-in closet. A large flex room located just off the main living area can be a guest room, home office, or workout room.

## FEATURES

- ~ Energy Efficient
- ~ Spacious Ten-foot Ceilings
- ~ Six-inch Baseboards
- ~ Quartz Countertops
- ~ Hardwood or Luxury Laminate Flooring
- ~ Bedroom Ceiling Fans
- ~ Master Bath Garden Tub
- ~ Luxury Tile Showers
- ~ Framed Bathroom Mirrors
- ~ Native Texas Landscaping