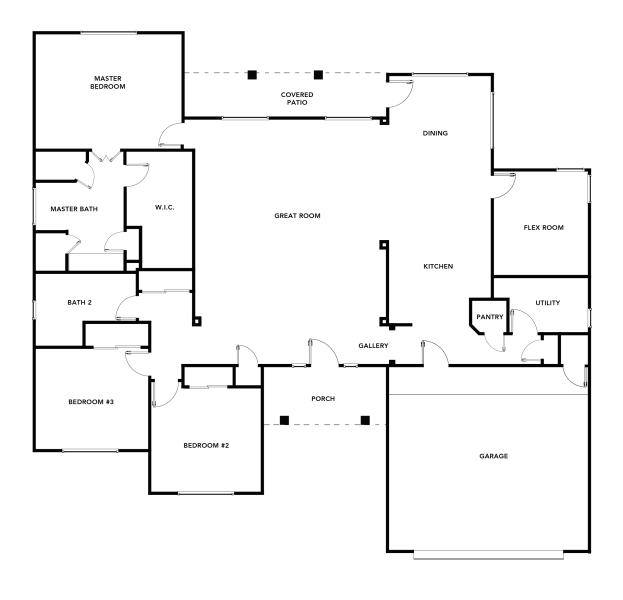

## THE SPARROW

2081 SQUARE FEET - FROM \$315,000

With three bedrooms, two bathrooms, and a flex room off an open living space, this 2081 square foot home offers your growing family plenty of space to enjoy life.

Features include an open kitchen, living, and dining room layout. The master bedroom connects to a luxurious bath and an expansive walk-in closet. A large flex room located just off the main living area can be a guest room, home office, or workout room.

p. 2

"WHY EGG HOMES? THEY USE THE TOP QUALITY MATERIALS AND FIXTURES THAT OTHER HOME BUILDERS CHARGE EXTRA TO USE."

-THE SCOTT FAMILY

Sight angles allow you to enjoy both the interior and exterior views of your home. Space configurations maximize efficiency while offering both a sense of privacy and connection.