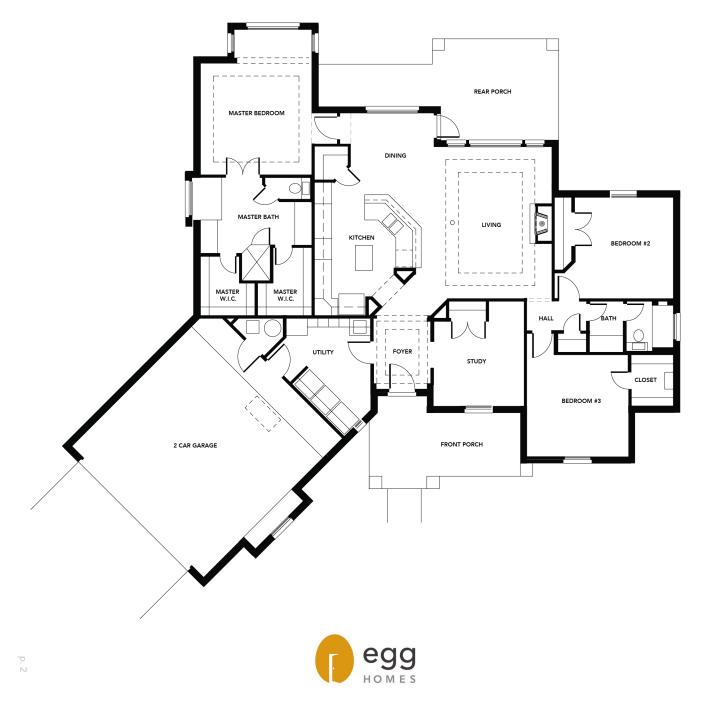

## THE HUMMINGBIRD

1990 SQUARE FEET - FROM \$285,000

This charming 1990 square-foot home offers a cozy atmosphere with all the room your family needs to grow.

Features include three bedrooms, two bathrooms, and a bonus study. An open kitchen, living, and dining room layout makes entertaining friends and loved-ones easy, regardless of the activity. The master bedroom connects to a luxurious bath and two walk-in closets. A study located at the front makes at-home work more efficient.

"EGG HOMES TOOK GREAT CARE IN EVERY STEP. WE NEVER DOUBTED THAT WE WOULD MOVE INTO THE HOME WE HAD DREAMED ABOUT." -THE KIRBY FAMILY

Sight angles allow you to enjoy both the interior and exterior views of your home. Space configurations maximize efficiency while offering both a sense of privacy and connection.