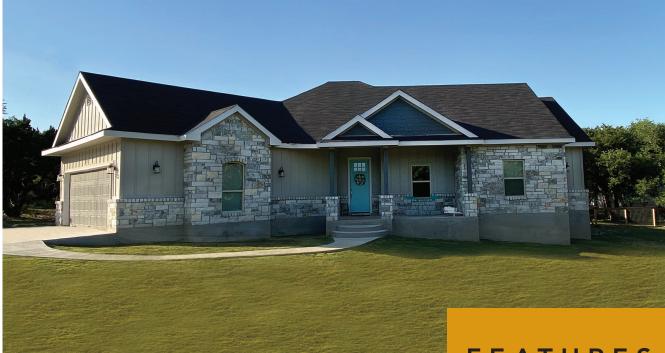

## THE HUMMINGBIRD

1990 SQUARE FEET - FROM \$285,000

This charming 1990 square-foot home offers a cozy atmosphere with all the room your family needs to grow.

Features include three bedrooms, two bathrooms, and a bonus study. An open kitchen, living, and dining room layout makes entertaining friends and loved-ones easy, regardless of the activity. The master bedroom connects to a luxurious bath and two walk-in closets. A study located at the front makes at-home work more efficient.