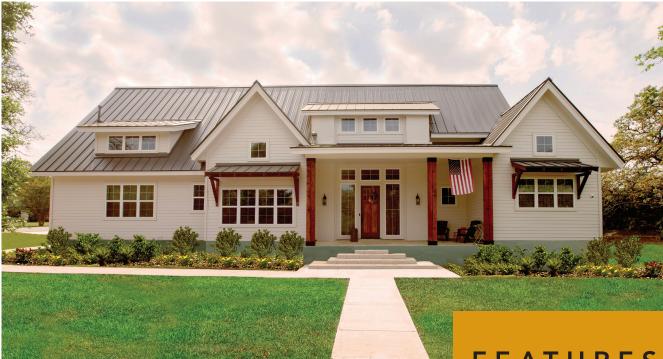

## THE CARDINAL

2552 SQUARE FEET - FROM \$400,000

Comfortable living within specifically-designed spaces makes The Cardinal the very definition of a dream home.

At 2552 square feet, your family finds room to grow while remaining close. This three-bedroom, two-bathroom home offers tons of extra living space, including a study, walk-in pantry, and laundry with adjoining mudroom. The large upstairs loft adapts to specific needs with ease guest room, game room, or even an arts and crafts studio.