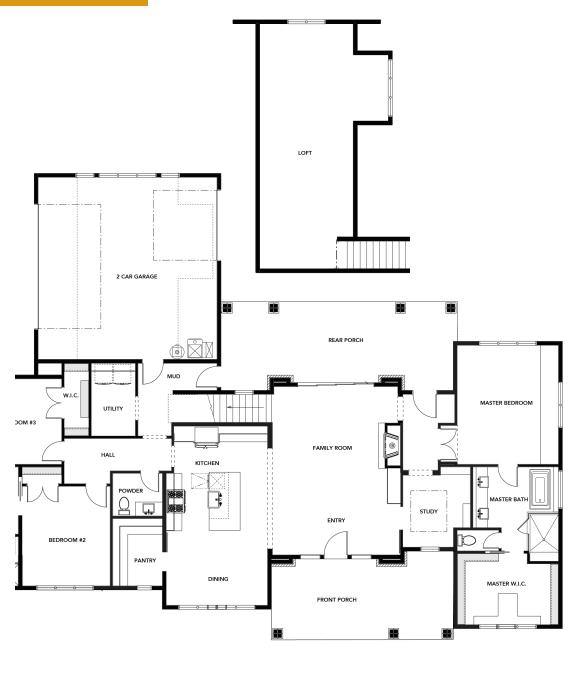

## THE CARDINAL

2552 SQUARE FEET - FROM \$400,000

Comfortable living within specifically-designed spaces makes The Cardinal the very definition of a dream home.

At 2552 square feet, your family finds room to grow while remaining close. This three-bedroom, two-bathroom home offers tons of extra living space, including a study, walk-in pantry, and laundry with adjoining mudroom. The large upstairs loft adapts to specific needs with ease guest room, game room, or even an arts and crafts studio.

"WE RECOMMEND EGG HOMES SO ENTHUSIASTICALLY, OUR FRIENDS JOKE THAT WE MUST WORK FOR THEM."

-THE DULAK FAMILY

Sight angles allow you to enjoy both the interior and exterior views of your home. Space configurations maximize efficiency while offering both a sense of privacy and connection.