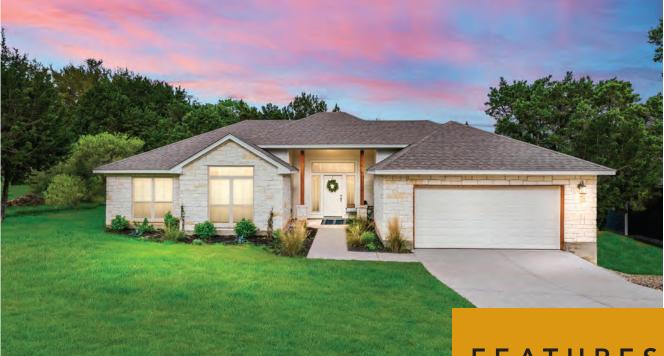

### THE SPARROW

2081 SQUARE FEET - FROM \$315,000

With three bedrooms, two bathrooms, and a flex room off an open living space, this 2081 square foot home offers your growing family plenty of space to enjoy life.

Features include an open kitchen, living, and dining room layout. The master bedroom connects to a luxurious bath and an expansive walk-in closet. A large flex room located just off the main living area can be a guest room, home office, or workout room.

- ~ Energy Efficient
- ~ Spacious Ten-foot Ceilings
- ~ Six-inch Baseboards
- ~ Quartz Countertops
- ~ Hardwood or Luxury Laminate Flooring
- ~ Bedroom Ceiling Fans
- ~ Master Bath Garden Tub
- ~ Luxury Tile Showers
- ~ Framed Bathroom Mirrors
- ~ Native Texas Landscaping