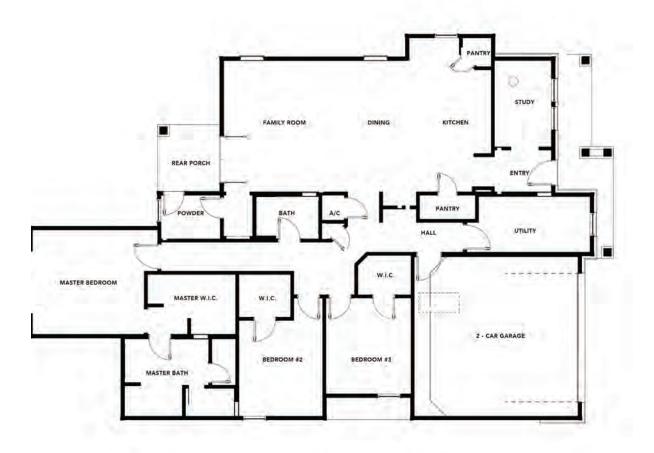

#### THE BLUEBIRD

2077 SQUARE FEET - FROM \$370,000

Featuring gorgeous vaulted ceilings with cedar beams in the open living space, Bluebird offers distinctive style at an affordable price. At 2077 square feet, including a flex room and large laundry room, this three-bedroom, two and one-half bathroom home makes the most of its space.

- ~ Energy Efficient
- ~ Spacious Ten-foot Ceilings
- ~ Six-inch Baseboards
- ~ Quartz Countertops
- ~ Hardwood or Luxury Laminate Flooring
- ~ Bedroom Ceiling Fans
- ~ Master Bath Garden Tub
- ~ Luxury Tile Showers
- ~ Framed Bathroom Mirrors
- ~ Native Texas Landscaping