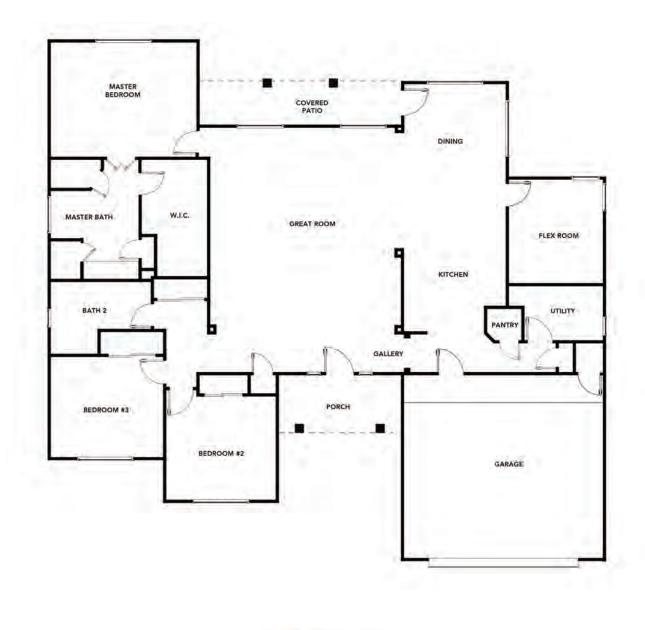

### THE SPARROW

2081 SQUARE FEET - FROM \$315,000

With three bedrooms, two bathrooms, and a flex room off an open living space, this 2081 square foot home offers your growing family plenty of space to enjoy life.

Features include an open kitchen, living, and dining room layout. The master bedroom connects to a luxurious bath and an expansive walk-in closet. A large flex room located just off the main living area can be a guest room, home office, or workout room.