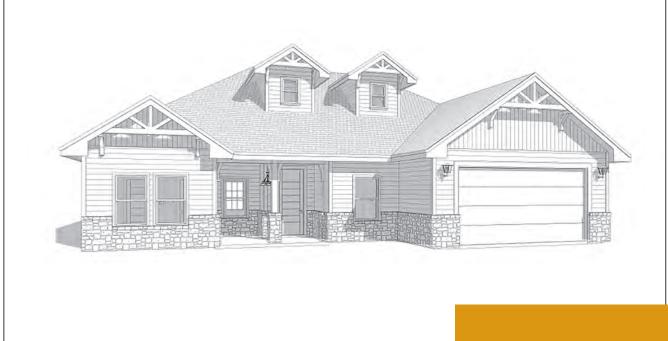

#### THE BLUEBIRD

2077 SQUARE FEET - FROM \$370,000

Featuring gorgeous vaulted ceilings with cedar beams in the open living space, Bluebird offers distinctive style at an affordable price. At 2077 square feet, including a flex room and large laundry room, this three-bedroom, two and one-half bathroom home makes the most of its space.

- ~ Energy Efficient
- ~ Spacious Ten-foot Ceilings
- ~ Six-inch Baseboards
- ~ Quartz Countertops
- ~ Hardwood or Luxury Laminate Flooring
- ~ Bedroom Ceiling Fans
- ~ Master Bath Garden Tub
- ~ Luxury Tile Showers
- ~ Framed Bathroom Mirrors
- ~ Native Texas Landscaping