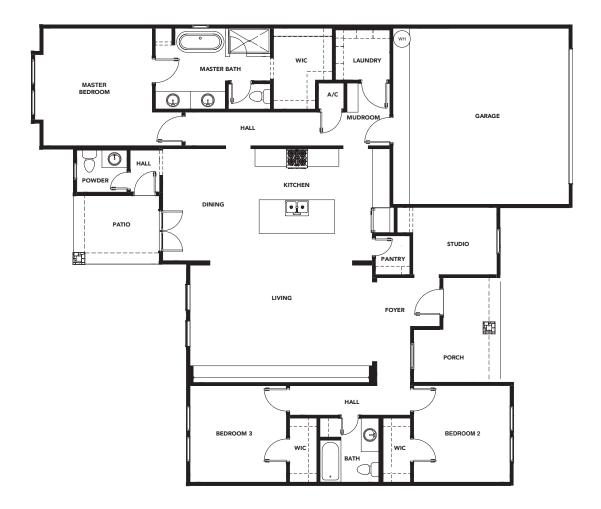

## THE HUMMINGBIRD

1990 SQUARE FEET - FROM \$285,000

This charming 1990 square-foot home offers a cozy atmosphere with all the room your family needs to grow.

Features include three bedrooms, two bathrooms, and a bonus study. An open kitchen, living, and dining room layout makes entertaining friends and loved-ones easy, regardless of the activity. The master bedroom connects to a luxurious bath and two walk-in closets. A study located at the front makes at-home work more efficient.

- ~ Energy Efficient
- ~ Spacious Ten-foot ceilings
- ~ Six-inch baseboards
- ~ Quartz countertops
- ~ Hardwood or Luxury Laminate Flooring
- ~ Bedroom Ceiling Fans
- ~ Master Bath Garden Tub
- ~ Luxury Tile Showers
- ~ Framed Bathroom Mirrors
- ~ Native Texas Landscaping