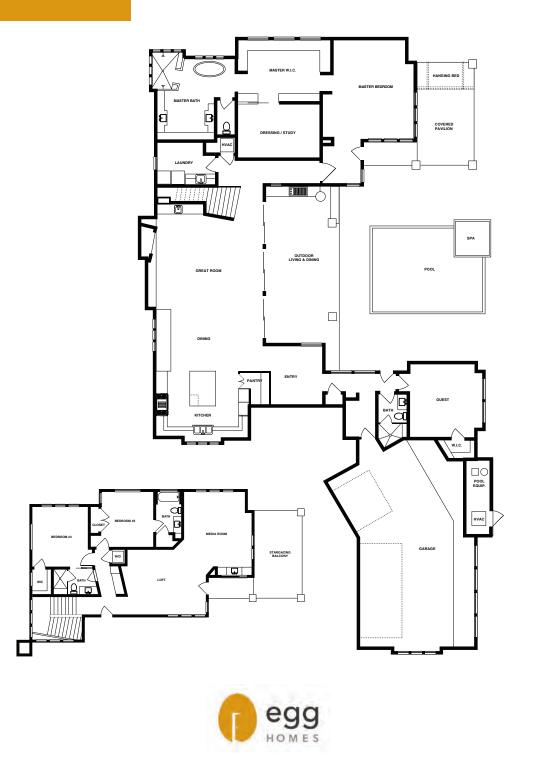

### THE EAGLE

4237 SQUARE FEET - FROM \$700,000

Modern luxury is timeless. Eagle is the home you dream of living in the rest of your life.

With 4,237 square feet of living area and over 1,500 square feet of covered outdoor living space, your family finds room to grow and plenty of opportunities to enjoy the special times of life. This four-bedroom, fourbathroom home offers a private guest area, media room, loft, gourmet kitchen, and large living area that opens to the outdoors where a pool and spa can be footsteps away.

- ~ Two-story, Lofted Ceilings
- ~ Gourmet Kitchen
- ~ Quartz Countertops
- ~ Hardwood Flooring
- ~ Bedroom Ceiling Fans
- ~ Master Bath Dressing/Study
- ~ Luxury Tile Showers
- ~ Private Guest Room
- ~ Three-Car Garage
- ~ Covered Outdoor Spaces
- ~ Energy Efficient

p. 2

A MODERN ESTHETIC, COUPLED WITH A LARGE AMOUNT OF COVERED OUTDOOR LIVING SPACE MAKES THIS EGG HOME A SANCTUARY.

Sight angles allow you to enjoy both the interior and exterior views of your home. Space configurations maximize efficiency while offering both a sense of privacy and connection.