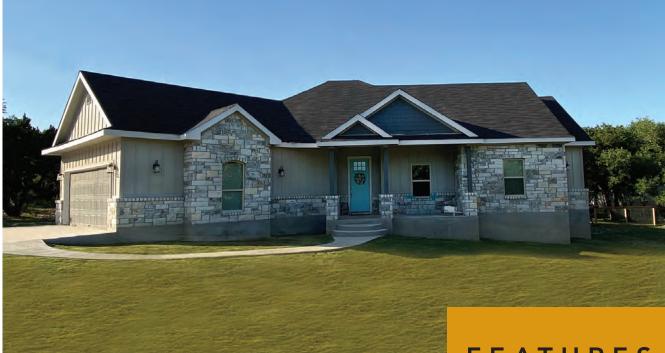

### THE CARDINAL

2552 SQUARE FEET - FROM \$400,000

Comfortable living within specifically-designed spaces makes The Cardinal the very definition of a dream home.

At 2552 square feet, your family finds room to grow while remaining close. This three-bedroom, two-bathroom home offers tons of extra living space, including a study, walk-in pantry, and laundry with adjoining mudroom. The large upstairs loft adapts to specific needs with ease – guest room, game room, or even an arts and crafts studio.

- ~ Energy Efficient
- ~ Spacious Ten-foot ceilings
- ~ Six-inch baseboards
- ~ Quartz countertops
- ~ Hardwood or Luxury Laminate Flooring
- ~ Bedroom Ceiling Fans
- ~ Master Bath Garden Tub
- ~ Luxury Tile Showers
- ~ Framed Bathroom Mirrors
- ~ Native Texas Landscaping

"WE RECOMMEND EGG HOMES SO ENTHUSIASTICALLY, OUR FRIENDS JOKE THAT WE MUST WORK FOR THEM."

-THE DULAK FAMILY

Sight angles allow you to enjoy both the interior and exterior views of your home. Space configurations maximize efficiency while offering both a sense of privacy and connection.