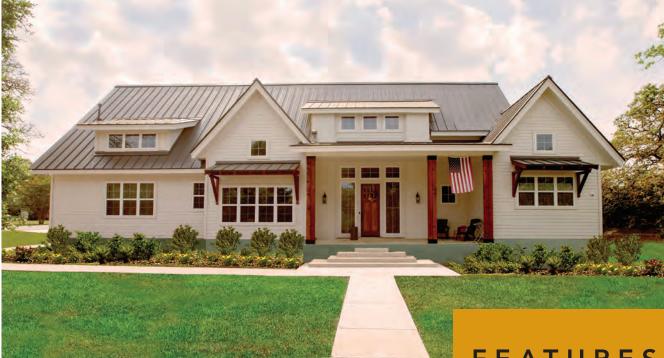

### THE CARDINAL

2552 SQUARE FEET - FROM \$400,000

Comfortable living within specifically-designed spaces makes The Cardinal the very definition of a dream home.

At 2552 square feet, your family finds room to grow while remaining close. This three-bedroom, two-bathroom home offers tons of extra living space, including a study, walk-in pantry, and laundry with adjoining mudroom. The large upstairs loft adapts to specific needs with ease – guest room, game room, or even an arts and crafts studio.

- ~ Energy Efficient
- ~ Spacious Ten-foot ceilings
- ~ Six-inch baseboards
- ~ Quartz countertops
- ~ Hardwood or Luxury Laminate Flooring
- ~ Bedroom Ceiling Fans
- ~ Master Bath Garden Tub
- ~ Luxury Tile Showers
- ~ Framed Bathroom Mirrors
- ~ Native Texas Landscaping