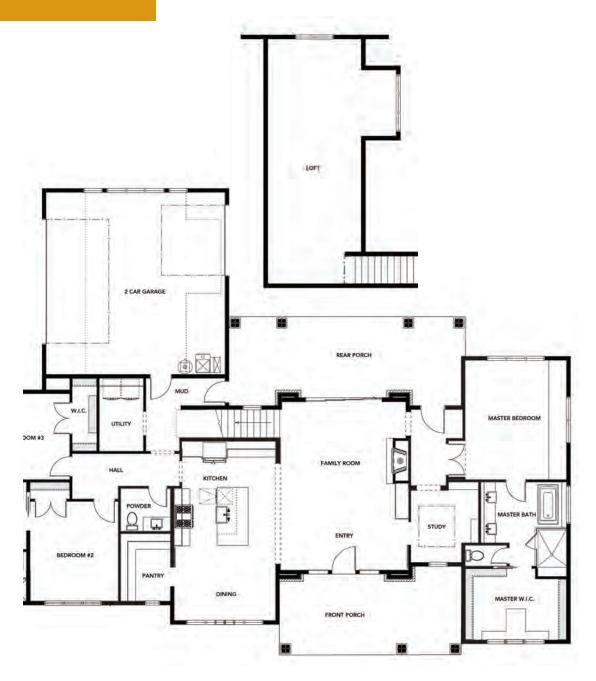

### THE CARDINAL

2552 SQUARE FEET - FROM \$400,000

Comfortable living within specifically-designed spaces makes The Cardinal the very definition of a dream home.

At 2552 square feet, your family finds room to grow while remaining close. This three-bedroom, two-bathroom home offers tons of extra living space, including a study, walk-in pantry, and laundry with adjoining mudroom. The large upstairs loft adapts to specific needs with ease – guest room, game room, or even an arts and crafts studio.

- ~ Energy Efficient
- ~ Spacious Ten-foot ceilings
- ~ Six-inch baseboards
- ~ Quartz countertops
- ~ Hardwood or Luxury Laminate Flooring
- ~ Bedroom Ceiling Fans
- ~ Master Bath Garden Tub
- ~ Luxury Tile Showers
- ~ Framed Bathroom Mirrors
- ~ Native Texas Landscaping