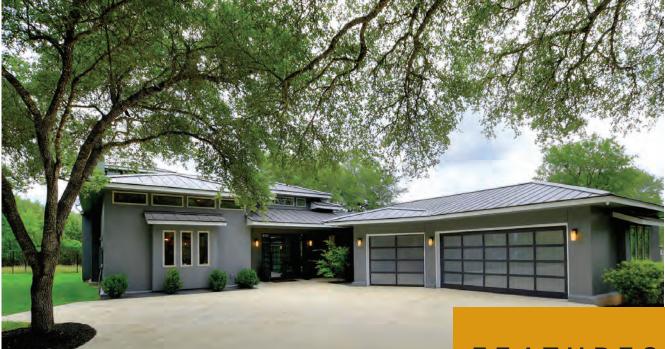

### THE EAGLE

4237 SQUARE FEET - FROM \$700,000

Modern luxury is timeless. Eagle is the home you dream of living in the rest of your life.

With 4,237 square feet of living area and over 1,500 square feet of covered outdoor living space, your family finds room to grow and plenty of opportunities to enjoy the special times of life. This four-bedroom, fourbathroom home offers a private guest area, media room, loft, gourmet kitchen, and large living area that opens to the outdoors where a pool and spa can be footsteps away.

- ~ Two-story, Lofted Ceilings
- ~ Gourmet Kitchen
- ~ Quartz Countertops
- ~ Hardwood Flooring
- ~ Bedroom Ceiling Fans
- ~ Master Bath Dressing/Study
- ~ Luxury Tile Showers
- ~ Private Guest Room
- ~ Three-Car Garage
- ~ Covered Outdoor Spaces
- ~ Energy Efficient

p. 2

A MODERN ESTHETIC, COUPLED WITH A LARGE AMOUNT OF COVERED OUTDOOR LIVING SPACE MAKES THIS EGG HOME A SANCTUARY.

Sight angles allow you to enjoy both the interior and exterior views of your home. Space configurations maximize efficiency while offering both a sense of privacy and connection.