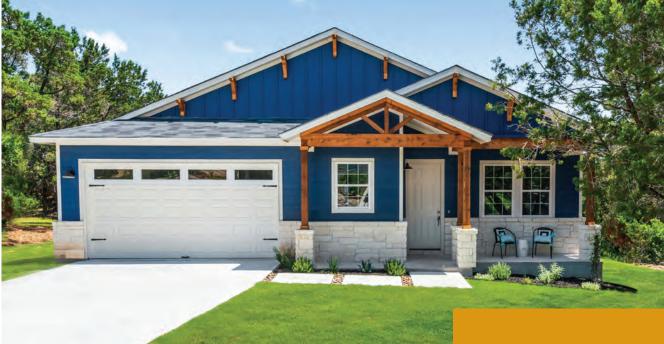

#### THE BLUEBIRD

2077 SQUARE FEET - FROM \$370,000

Featuring gorgeous vaulted ceilings with cedar beams in the open living space, Bluebird offers distinctive style at an affordable price. At 2077 square feet, including a flex room and large laundry room, this three-bedroom, two and one-half bathroom home makes the most of its space.

- ~ Energy Efficient
- ~ Spacious Ten-foot Ceilings
- ~ Six-inch Baseboards
- ~ Quartz Countertops
- ~ Hardwood or Luxury Laminate Flooring
- ~ Bedroom Ceiling Fans
- ~ Master Bath Garden Tub
- ~ Luxury Tile Showers
- ~ Framed Bathroom Mirrors
- ~ Native Texas Landscaping