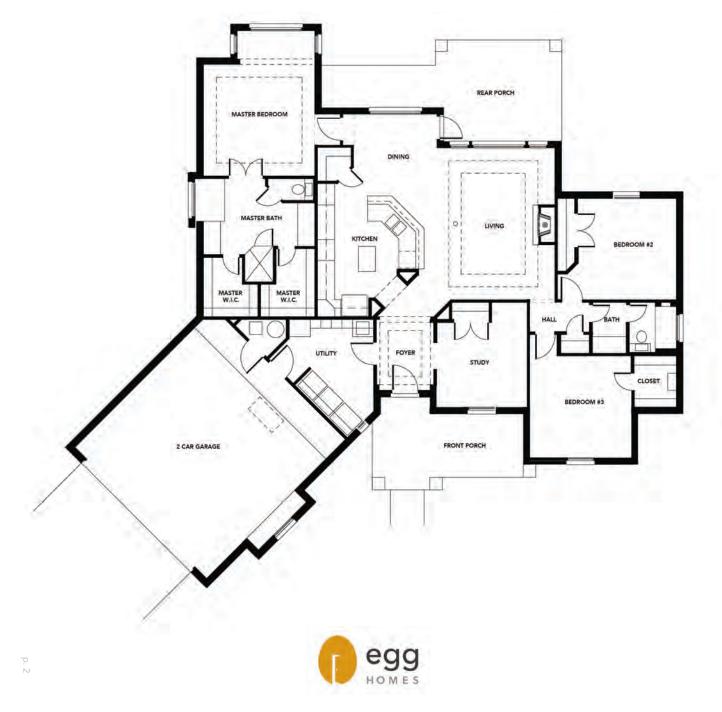

### THE CARDINAL

2552 SQUARE FEET - FROM \$400,000

Comfortable living within specifically-designed spaces makes The Cardinal the very definition of a dream home.

At 2552 square feet, your family finds room to grow while remaining close. This three-bedroom, two-bathroom home offers tons of extra living space, including a study, walk-in pantry, and laundry with adjoining mudroom. The large upstairs loft adapts to specific needs with ease – guest room, game room, or even an arts and crafts studio.

- ~ Energy Efficient
- ~ Spacious Ten-foot ceilings
- ~ Six-inch baseboards
- ~ Quartz countertops
- ~ Hardwood or Luxury Laminate Flooring
- ~ Bedroom Ceiling Fans
- ~ Master Bath Garden Tub
- ~ Luxury Tile Showers
- ~ Framed Bathroom Mirrors
- ~ Native Texas Landscaping

"WE RECOMMEND EGG HOMES SO ENTHUSIASTICALLY, OUR FRIENDS JOKE THAT WE MUST WORK FOR THEM."

-THE DULAK FAMILY

Sight angles allow you to enjoy both the interior and exterior views of your home. Space configurations maximize efficiency while offering both a sense of privacy and connection.